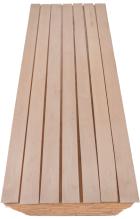

otes

II Superior sorts re from pure pulls. No veneer grades ulled out)

| Premium Grades | Width Range | Notes                |
|----------------|-------------|----------------------|
| PREM4          | 4 - 5"      | Similar to KSTRP     |
| PREM5          | 5 - 6"      | Similar to PREMSTW   |
| PREM6          | 6 - 7"      | Similar to PREMWIDE  |
| PREM7W         | 7"+         | Similar to PREMWIDE+ |

#### **Premium Grades**

PREM4

PREM5

PREM6

PREM7W