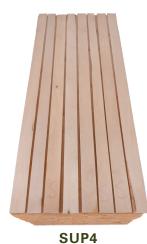

#### **New Product Specifications**

| Superior Grades | Width Range | No |
|-----------------|-------------|----|
| SUP4            | 4 - 5"      |    |
| SUP5            | 5 - 6"      | ar |
| SUP6            | 6 - 7"      | (N |
| SUP7W           | 7"+         | pι |

## **Superior Grades**

SUP5

SUP6

SUP7W