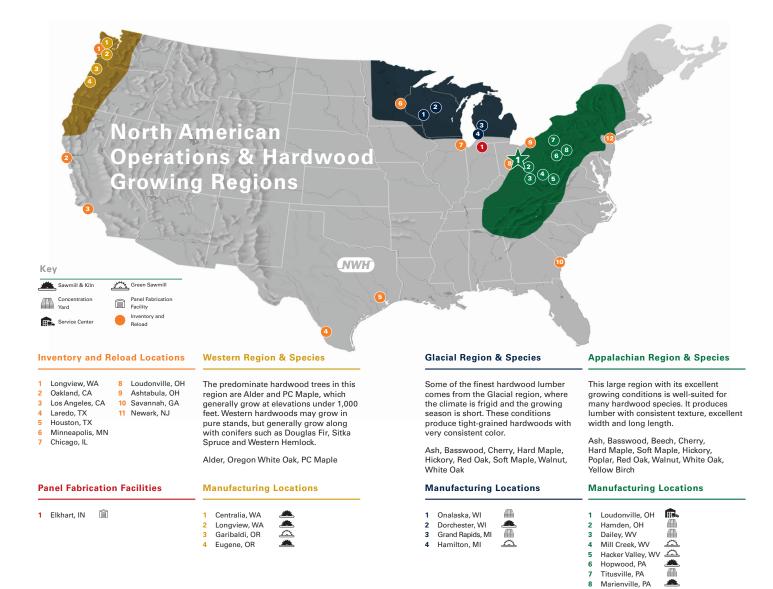

## **Appalachian Species**

Grades: Prime, 1Com, 2Com, Rustic, Narrow Selects, Short Selects Surfacing: Rough and S2S H/M

|              | Sizes | 4/4 | 5/4 | 6/4 | 7/4 | 8/4 | 10/4 | 12/4 | 16/4 |
|--------------|-------|-----|-----|-----|-----|-----|------|------|------|
| Ash          |       | ٠   | •   | •   |     | •   | •    | •    | •    |
| Basswood     |       | •   | •   | •   |     | •   | •    | •    | •    |
| Euro Beech   |       | ٠   | •   | •   |     | •   |      |      |      |
| Cedar        |       | ٠   |     |     |     |     |      |      |      |
| Cherry       |       | •   | •   | •   |     | •   | •    | •    | •    |
| Hard Maple   |       | •   | •   | •   |     | •   | •    | •    | •    |
| Hickory      |       | ٠   | •   | •   |     | •   |      |      |      |
| Poplar       |       | •   | •   | •   | •   | •   | •    | •    | •    |
| Red Oak      |       | ٠   | •   | •   | •   | •   | •    | •    |      |
| Soft Maple   |       | •   | •   | •   |     | •   | •    | •    | •    |
| Walnut       |       | ٠   | •   | •   |     | •   | •    | •    |      |
| White Oak    |       | •   | •   | •   |     | •   | •    | •    |      |
| White Pine   |       | •   | •   | •   |     | •   |      |      |      |
| Yellow Birch |       | •   | •   | •   |     | •   |      |      |      |

#### **Glacial Species**

Grades: SUP, CAB, 2Com, Rustic, Frame Surfacing: S2S H/M

| Sizes      | 4/4 | 5/4 | 6/4 | 7/4 | 8/4 |
|------------|-----|-----|-----|-----|-----|
| Ash        | •   | •   |     |     |     |
| Black Ash  |     | •   |     |     |     |
| Basswood   | •   | •   |     |     | •   |
| Cherry     | •   | •   | •   |     | •   |
| Hard Maple | •   | •   | •   |     | •   |
| Hickory    | •   |     |     |     |     |
| Red Oak    | •   | •   | •   | •   | •   |
| Soft Maple | •   |     |     |     |     |
| Walnut     | •   | •   | •   | •   | •   |
| White Oak  | •   | •   | •   |     |     |

## **Western Species**

**Grades:** Superior, SUP 1 Face, Cabinet, CAB, KSTRIPS, Premium, Premium 6"+, Standard Frame, CSHP, COM#2

#### Surfacing: S2S H/M

| Sizes    | 4/4 | 5/4 | 6/4 | 8/4 |
|----------|-----|-----|-----|-----|
| Alder    | •   | •   | •   | •   |
| PC Maple | •   | •   | •   | •   |