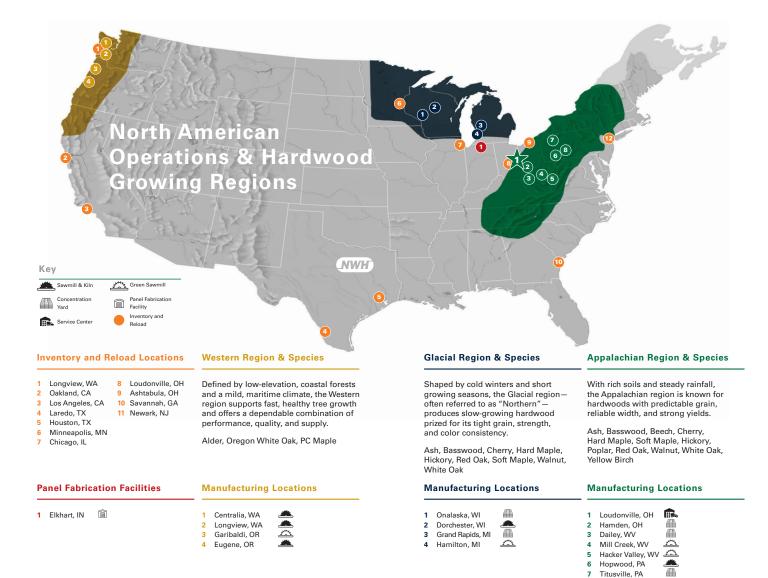

Loudonville Service Center specializes in highly mixed loads, offering a wide variety of regional species including exotics, along with value-added services.

#### **Glacial Species**

Grades: SUP, CAB, 2Com, Rustic, Frame Surfacing: S2S H/M

| Sizes      | 4/4 | 5/4 | 6/4 | 7/4 | 8/4 |
|------------|-----|-----|-----|-----|-----|
| Ash        | ٠   | •   |     |     |     |
| Black Ash  |     | •   |     |     |     |
| Basswood   | ٠   | •   |     |     | •   |
| Cherry     | •   | •   | •   |     | •   |
| Hard Maple | •   | •   | •   |     | •   |
| Hickory    | •   |     |     |     |     |
| Red Oak    | •   | •   | •   | •   | •   |
| Soft Maple | •   |     |     |     |     |
| Walnut     | •   | •   | •   | •   | •   |
| White Oak  | •   | •   | •   |     |     |

#### **Western Species**

**Grades:** Superior, SUP 1 Face, Cabinet, CAB, KSTRIPS, Premium, Premium 6"+, Standard Frame, CSHP, COM#2

#### Surfacing: S2S H/M

| Sizes               | 4/4 | 5/4 | 6/4 | 8/4 |
|---------------------|-----|-----|-----|-----|
| Alder               | •   | •   | •   | •   |
| Oregon<br>White Oak | •   |     |     |     |
| PC Maple            | •   | •   | •   | •   |